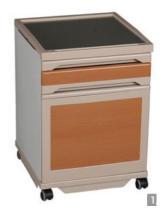

## BIHC005A Bedside Cabinet:

- •High quality abs and epoxy powder coated steel frame
- Smooth corners with no sharp edges
- Mounted on swivel 50mm castors with brakes
- Drawer smooth sliding for storage
- Cupboard for storage
- Durable and easy to clean
- Top sliding tray, side with towel hanger
- Approx size ; 480mm\*W430mm\*H780mm
- Packed in strong carton